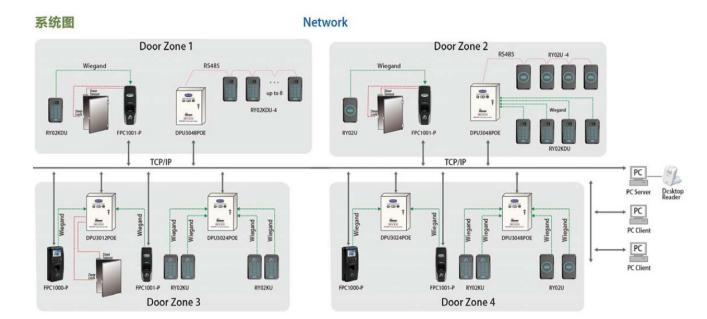

|
| Temperature          | -4°F - 150°F                         |                                                                   |
| Humidity             | 95% RH                               |                                                                   |
| Dimension            | Dondon Protocol                      |                                                                   |

4: RS-485
\_: Wiegand
Card Type

P: 125KHz – LF, TK, EM, HID Prox., AWID, and more
U: 13.56MHz – HF, NFC, Mifare, PKI Encrypted, CPU,
FIPS-201\* and more
D: Desfire, WG66

Features:
\_: Card Reader Only
K: Card Reader & Keypad
KD: Card Reader with Keypad and OLED Display

Mounting

01: EU 86×86 Box
02: USA Gang Box

Reader Protocol -

### Network Diagram