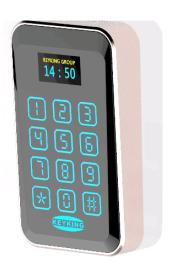

# **USA Single Gang Box Keypad Reader**

Metallic Housing Vandal Resistant Weather Proof – IP65

Silver or Rose Gold Housing (custom colors available)

Backlit Touchkeys and OLED Display

Large Bright Indicator – Blue / Green light

RY02KDP (RY02KDP-4)

- \* Card Number Only
- ® Brands and Trademarks mentioned are the property of their owners.

### **Features**

Smart Card Reader

- Proximity, HID/Awid/EM/KKID, 125KHz;

Wiegand 26 & 34Bits Output, Field Selectable – 4-6 Wire

RS-485 output - 2 wire secured communication, up to 4000ft. distance

Low Power consumption